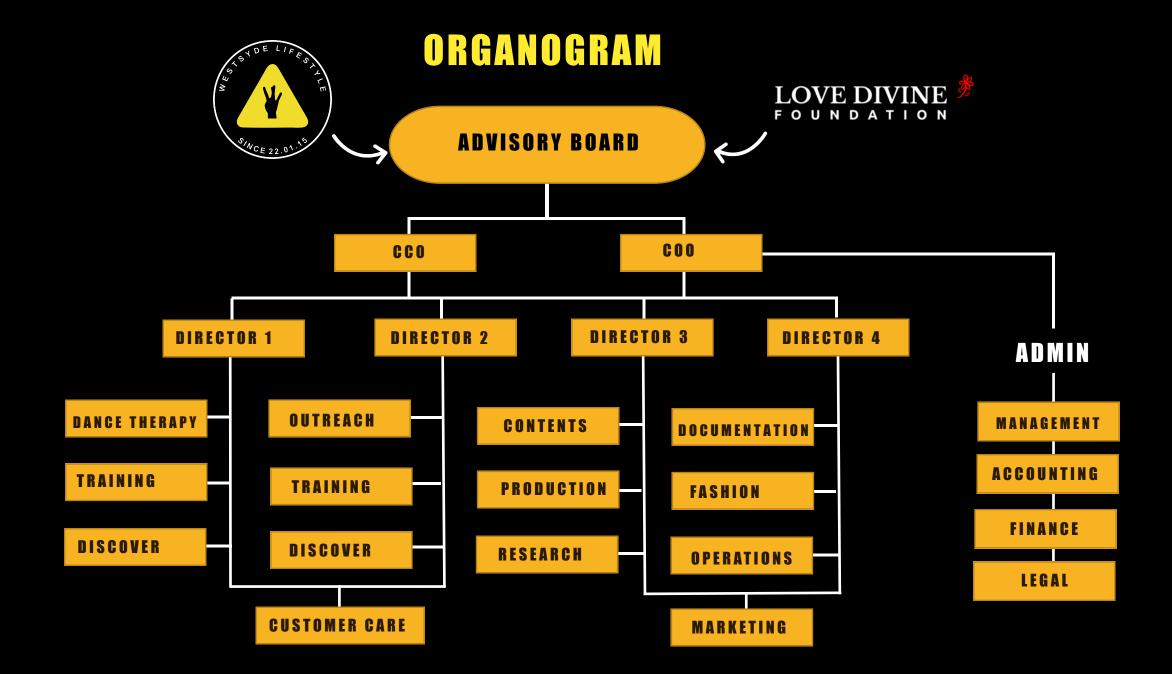

A sound instinctual decision making team

Hiring and maximizing top talents beneficiary for the future of the centre.

Inventing new ideas and embracing proper technology.

Consistently connecting with all communities at all levels.

Understanding market changes and taking risks to allow for growth.

Maintaining constant communication within the decision-making team.

Constantly collaborating with other community groups and business partners